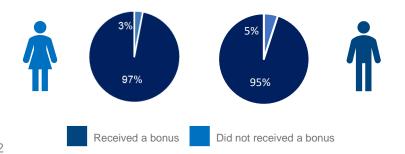

The proportion of males and females in each pay quartile

The proportion of males and females receiving a bonus payment

Knorr-Bremse Rail Systems (UK) Ltd. Gender Pay Gap 2023

Difference between males and females