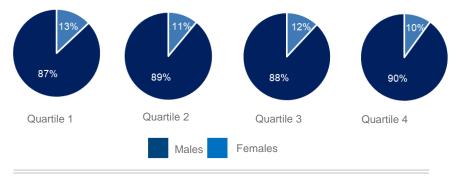

The proportion of males and females in each pay quartile

The proportion of males and females receiving a bonus payment

Knorr-Bremse Rail Systems (UK) Ltd. Gender Pay Gap 2023

Difference between males and females