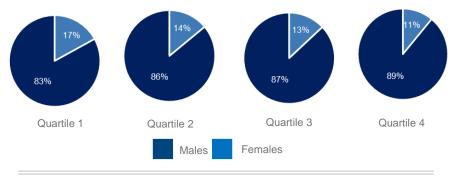

|                              | Mean  | Median |
|------------------------------|-------|--------|
| Pay Gap (Hourly Rate of Pay) | 10.4% | 10.9%  |
| Bonus Gap                    | 19.9% | 0.1%   |

The proportion of males and females in each pay quartile

The proportion of males and females receiving a bonus payment

This report was published by: