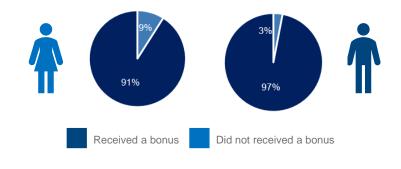

The proportion of males and females in each pay quartile

The proportion of males and females receiving a bonus payment

Knorr-Bremse Rail Systems (UK) Ltd. Gender Pay Gap 2023

Difference between males and females

The proportion of males and females receiving a bonus payment

This report was published by: