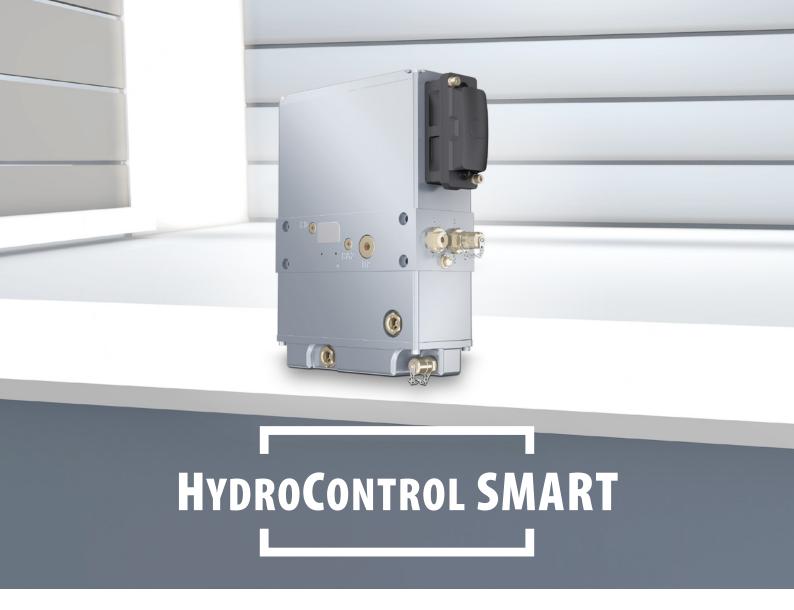

# **Electro Hydraulic Unit**

**HydroControl Smart** is an extremely compact, lightweight and robust intelligent hydraulic unit concept in development that combines versions with or without integrated brake electronics, using one unified design. Designed for the demanding operating conditions of modern public transportation systems, it is suited to a wide range of vehicle types. Its high power density, modular extendable system layout, connectivity and data management features make it a perfect choice for hydraulic railway brake systems.

# **HydroControl Smart Electro-Hydraulic Unit**

HydroControl Smart merges standard electro-hydraulic units and brake electronics in one intelligent hydraulic unit.