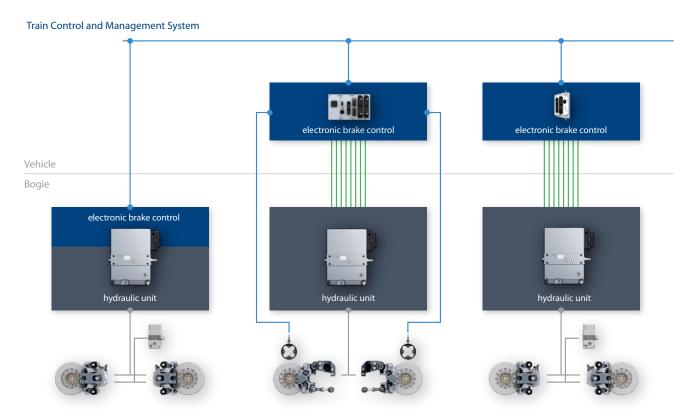

HydroControl Smart merges standard electro-hydraulic units and brake electronics in one intelligent hydraulic unit.

#### **Architecture / Interfaces**

- Modular extendable system features
- Simplified and standardized design
- Unified electrical, mechanical and hydraulic interfaces for different brake applications
- With or without brake electronics integrated
- Service status via hardware signal available