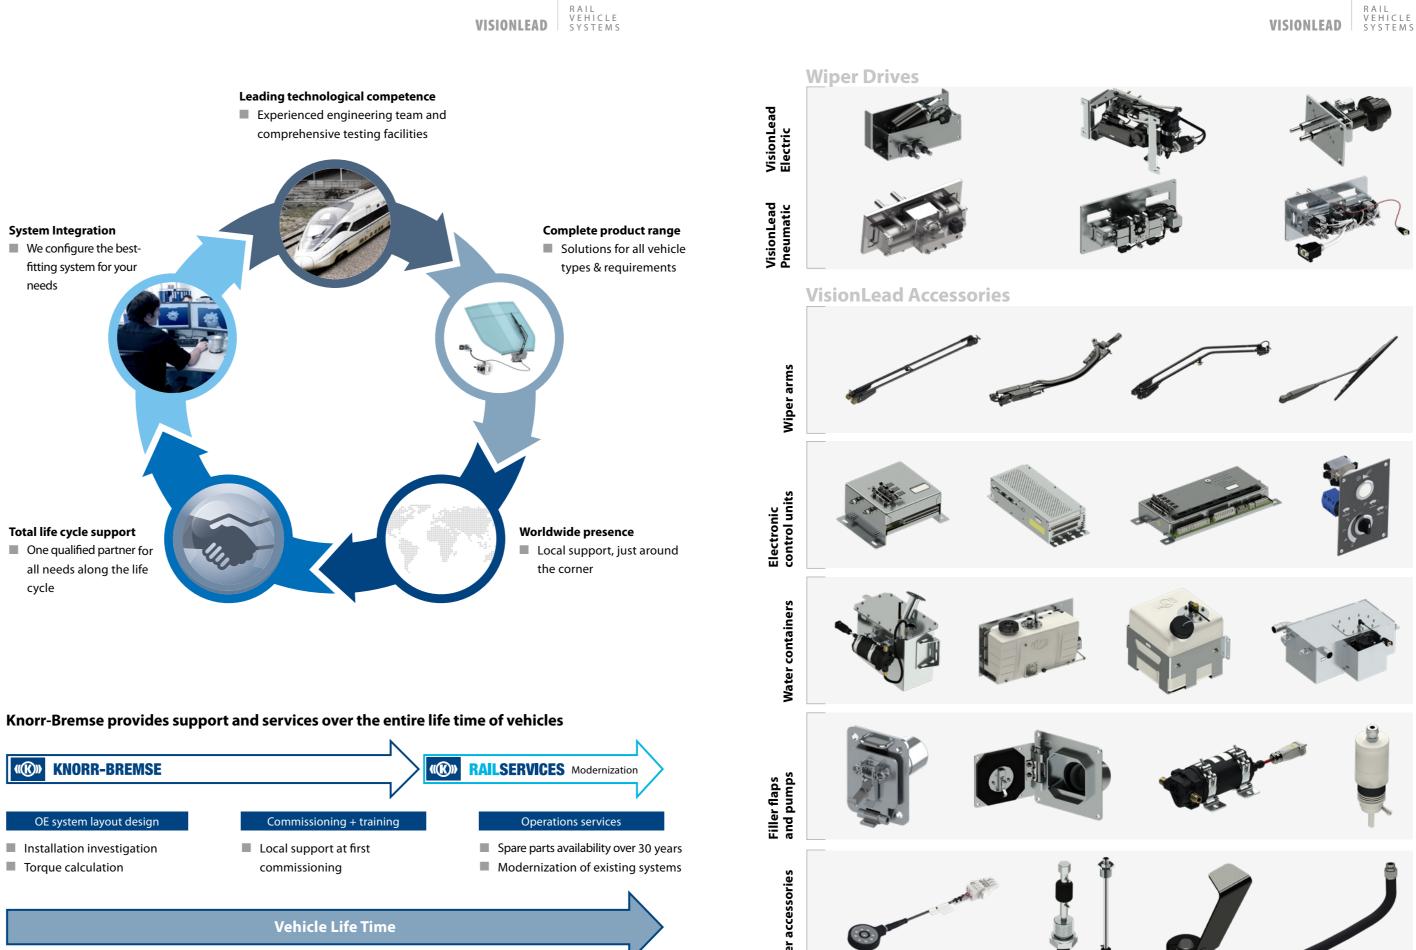

## Windscreen Wiper and Wash Systems

"Safety" provided by the windscreen wiper and wash system gets a totally new meaning when it comes to LRVs or streetcars being operated in the same traffic area together with cars, pedestrians and cyclists. This level of safety can only be achieved if the windscreen wiper and wash system is appropriately designed to provide the highest levels of system availability and reliability. Furthermore, high mechanical requirements resulting from the main system parameters (e.g. windscreen size and shape, wiping angle, as well as length of wiper arm and blade) are becoming more and more challenging. Traditional electric wiper systems, originally designed for the automotive industry, are no longer an appropriate, professional answer to those high mechanical loads. Therefore we offer a broad portfolio of fully railway-compliant electric and electro-pneumatic wiper systems which are typically maintenance-free over about a decade (core system). Furthermore our wiper systems are ready for condition based maintenance to reduce service intervals, stock inventory and increase availability of the corresponding vehicles.

## **Customer benefits**

- Tailor-made system solutions for each and every project
- Comprehensive system integration expertise covering OE design, modernization and retrofit needs
- Optimized total cost of ownership, ready for condition based maintenance
- Full compliance with railway standards
- Global KB network for localization, after sales service, etc.
- Extensive range of optional features, e.g. rain sensors