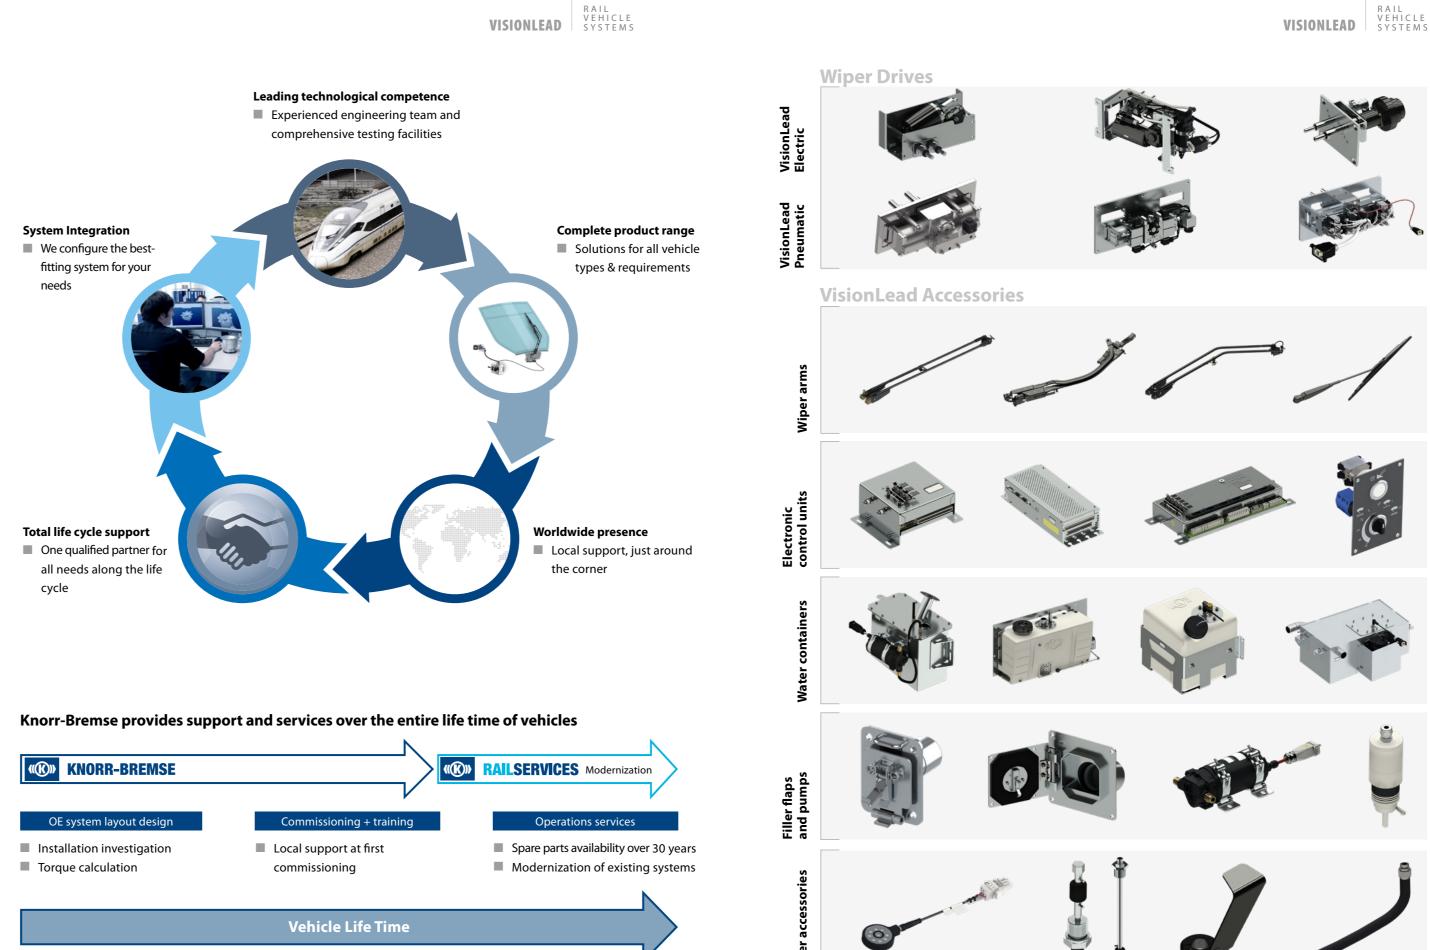

## All in one location

At its site in Mödling, Austria, Knorr-Bremse has built up decades of experience and know-how in windscreen wiper and wash systems.

The results are thousands of successful installations from Metro to very high-speed applications, which are in operation all over the world.

They represent the unique capabilities of Knorr-Bremse from OE system layout definition to modernization of existing systems.

## **Customer benefits**

- Tailor-made system solutions for each and every project
- Comprehensive system integration expertise covering OE design, modernization and retrofit needs
- Optimized total cost of ownership, ready for condition based maintenance
- Full compliance with railway standards
- Global KB network for localization, after sales service, etc.
- Extensive range of optional features, e.g. rain sensors