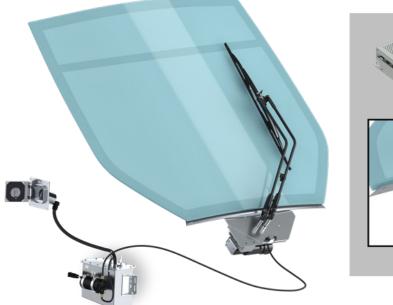

## Windscreen Wiper and Wash Systems

"Safety" provided by the windscreen wiper and wash system gets a totally new meaning when it comes to LRVs or streetcars being operated in the same traffic area together with cars, pedestrians and cyclists. This level of safety can only be achieved if the windscreen wiper and wash system is appropriately designed to provide the highest levels of system availability and reliability. Furthermore, high mechanical requirements resulting from the main system parameters (e.g. windscreen size and shape, wiping angle, as well as length of wiper arm and blade) are becoming more and more challenging. Traditional electric wiper systems, originally designed for the automotive industry, are no longer an appropriate, professional answer to those high mechanical loads. Therefore we offer a broad portfolio of fully railway-compliant electric and electro-pneumatic wiper systems which are typically maintenance-free over about a decade (core system). Furthermore our wiper systems are ready for condition based maintenance to reduce service intervals, stock inventory and increase availability of the corresponding vehicles.

## **Customer benefits**

- Tailor-made system solutions for each and every project
- Comprehensive system integration expertise covering OE design, modernization and retrofit needs
- Optimized total cost of ownership, ready for condition based maintenance
- Full compliance with railway standards
- Global KB network for localization, after sales service, etc.
- Extensive range of optional features, e.g. rain sensors