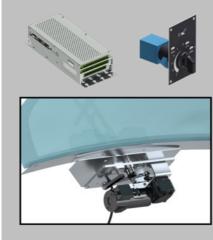

## Windscreen Wiper and Wash Systems

"Safety" provided by the windscreen wiper and wash system gets a totally new meaning when it comes to LRVs or streetcars being operated in the same traffic area together with cars, pedestrians and cyclists. This level of safety can only be achieved if the windscreen wiper and wash system is appropriately designed to provide the highest levels of system availability and reliability. Furthermore, high mechanical requirements resulting from the main system parameters (e.g. windscreen size and shape, wiping angle, as well as length of wiper arm and blade) are becoming more and more challenging. Traditional electric wiper systems, originally designed for the automotive industry, are no longer an appropriate, professional answer to those high mechanical loads. Therefore we offer a broad portfolio of fully railway-compliant electric and electro-pneumatic wiper systems which are typically maintenance-free over about a decade (core system). Furthermore our wiper systems are ready for condition based maintenance to reduce service intervals, stock inventory and increase availability of the corresponding vehicles.

## **Customer benefits**

- Tailor-made system solutions for each and every project
- Comprehensive system integration expertise covering OE design, modernization and retrofit needs
- Optimized total cost of ownership, ready for condition based maintenance
- Full compliance with railway standards
- Global KB network for localization, after sales service, etc.
- Extensive range of optional features, e.g. rain sensors