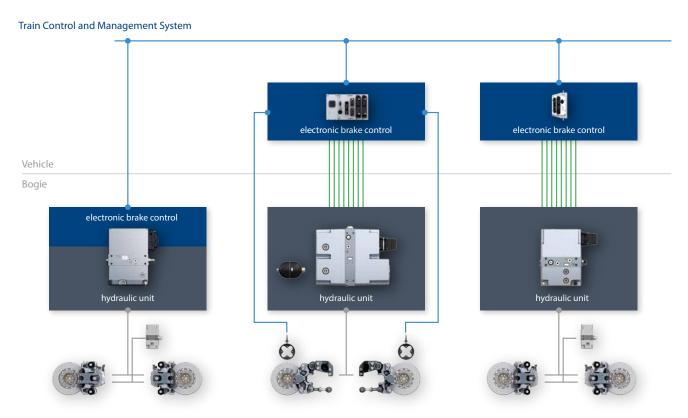

### **Customer benefits**

- Compact electro-hydraulic unit with embedded brake electronics
- Direct connection to Train Control and Management System
- Simplified and standardized electrical interface
- Reduced wiring
- Bogie-based data processing and management
- Reduced Carbon Footprint

#### **Architecture / Interfaces**

- Modular extendable system features
- Simplified and standardized electrical interface, hardwired standalone; one central plug
- Service status via hardware signal available
- Unified mechanical and hydraulic interfaces for different brake applications
- Brake electronics integrated

HydroControl Smart merges standard electro-hydraulic units and brake electronics in one intelligent hydraulic unit.