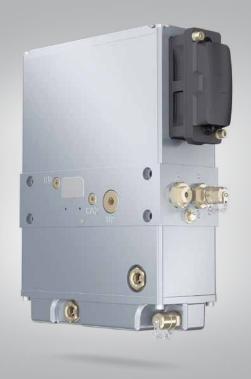

# **Intelligent Electro Hydraulic Unit**

**HydroControl Smart** is an extremely compact, lightweight and robust intelligent hydraulic unit concept in development that combines electronic brake control and hydraulic supply and control functions in one single unit. Designed for the demanding operating conditions of modern public transportation systems, it is suited to a wide range of vehicle types. Its high power density, modular extendable system layout, connectivity and data management features make it a perfect choice for hydraulic railway brake systems.

HydroControl Smart merges standard electro-hydraulic units and brake electronics in one intelligent hydraulic unit.