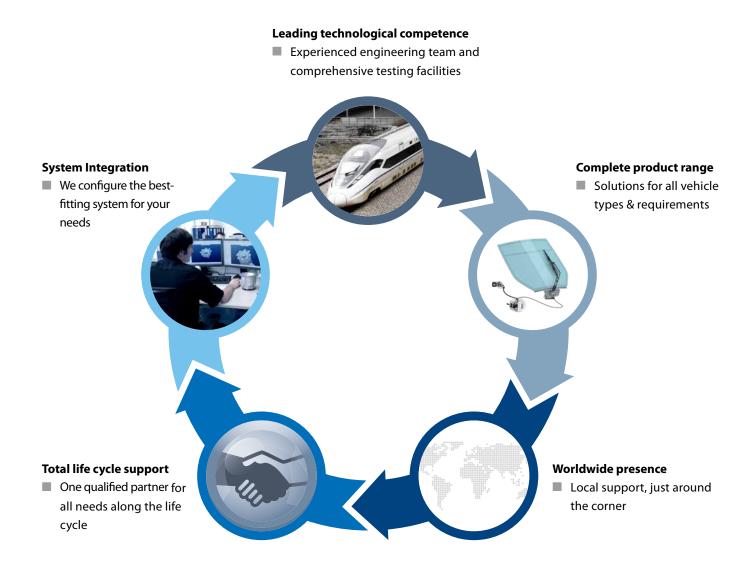

They represent the unique capabilities of Knorr-Bremse from OE system layout definition to modernization of existing systems.

#### **Customer benefits**

- Tailor-made system solutions for each and every project
- Comprehensive system integration expertise covering OE design, modernization and retrofit needs
- Optimized total cost of ownership, ready for condition-based maintenance
- Full compliance with railway standards
- Global KB network for localization, after sales service, etc.
- Extensive range of optional features, e.g. rain sensors