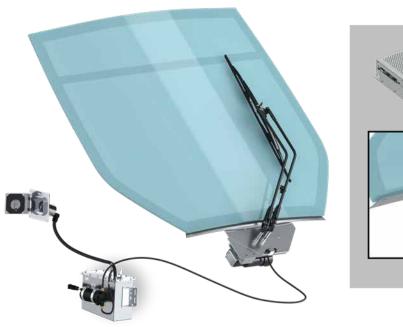

#### Knorr-Bremse provides support and services over the entire life time of vehicles

VisionLead Electric

VisionLead Pneumatic

Water containers