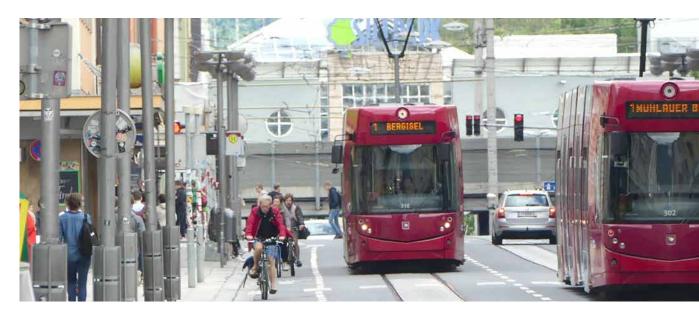

#### **Windscreen Wiper and Wash Systems**

"Safety" provided by the windscreen wiper and wash system gets a totally new meaning when it comes to LRVs or streetcars being operated in the same traffic area together with cars, pedestrians and cyclists. This level of safety can only be achieved if the windscreen wiper and wash system is appropriately designed to provide the highest levels of system availability and reliability. Furthermore, high mechanical requirements resulting from the main system parameters (e.g. windscreen size and shape, wiping angle, as well as length of wiper arm and blade) are becoming more and more challenging. Traditional electric wiper systems, originally designed for the automotive industry, are no longer an appropriate, professional answer to those high mechanical loads. Therefore we offer a broad portfolio of fully railway-compliant electric and electro-pneumatic wiper systems which are typically maintenance-free over about a decade (core system). Furthermore our wiper systems are ready for condition-based maintenance to reduce service intervals, stock inventory and increase availability of the corresponding vehicles.