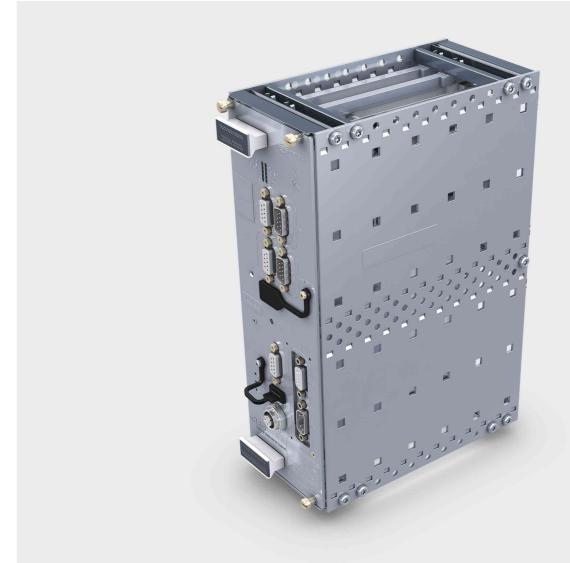

# **HEC (HVAC Electronic Control)**

HEC is a state-of-the-art embedded controller designed for railway HVAC applications.

# **HEC - Main control**

- Designed according to international railway standards, incl. EN, GOST and STM
- Compliant with cutting-edge protocols (i.e. TRDP, IPTCOM and CIP)
- Allows implementation of advance monitoring and condition-based maintenance (CBM) solutions
- Compatible with other Knorr-Bremse Group electronic subsystems