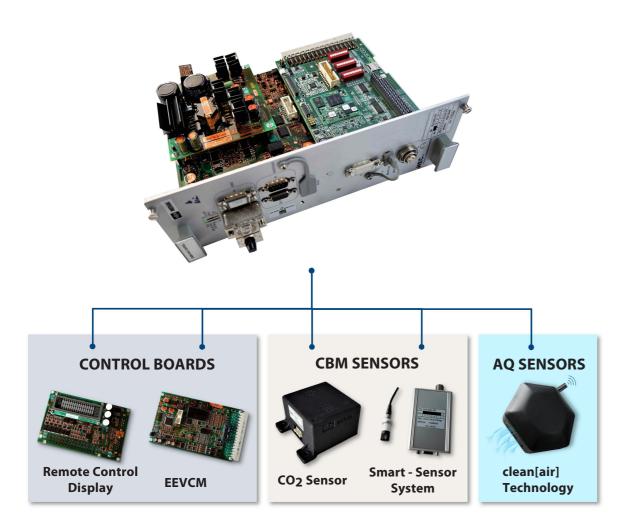

# Additional control and sensing technology

#### **EEVCM**

- Optimized cooling funtion
- Used with green refrigerants such as CO<sub>2</sub>
- Reduced cost compared to COTS

#### **Remote Control Display**

- Integrated HMI and control functions
- Reduced cost →Optimum for Sleeper cars

#### **Smart - Sensor System**

- Cabling reduction (Onewire)
- Temperature monitoring in the whole vehicle

#### **CO<sub>2</sub> Sensor**

- NDIR CO<sub>2</sub> technology sensor
- Power supply: 24VDC
- Accuracy: 30ppm +/- 30%
- Measurement range: 0-10000ppm
- Operation temperature: 0-50°C

### clean[air] - Sensor System

- Innovative sensing technology software
- Connected to clean[air] application
- Allows air quality data visualization, such as: HR, T, PM 2.5, CO<sub>2</sub> and VOC
- Already in service
- Wireless communication: LoRa and GSM 4G